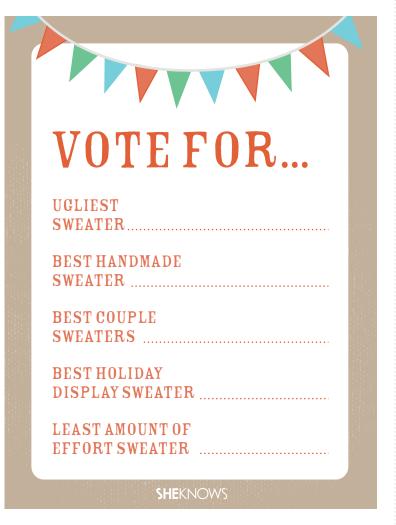

#### UGLY SWEATER STRAW FLAGS

DIRECTIONS

- 1. PRINT ON CARDSTOCK PAPER
- 2. CUT OUT WITH SCISSORS
- 3. FOLD IN HALF AT DOTTED LINE
- 4. GLUE FLAG TOPPERS TO STRAWS

| VOTE FOR                       |  |
|--------------------------------|--|
| UGLIEST<br>SWEATER             |  |
| BEST HANDMADE<br>SWEATER       |  |
| BEST COUPLE<br>SWEATERS        |  |
| BEST HOLIDAY DISPLAY SWEATER   |  |
| LEAST AMOUNT OF EFFORT SWEATER |  |
| SHEKNOWS                       |  |

a method that a method that a method that a method that

BEST COUPLES SWEATERS

BEST HOLIDAY DISPLAY SWEATER

BEST HANDMADE SWEATER

LEAST AMOUNT OF EFFORT

UGLIEST SWEATER