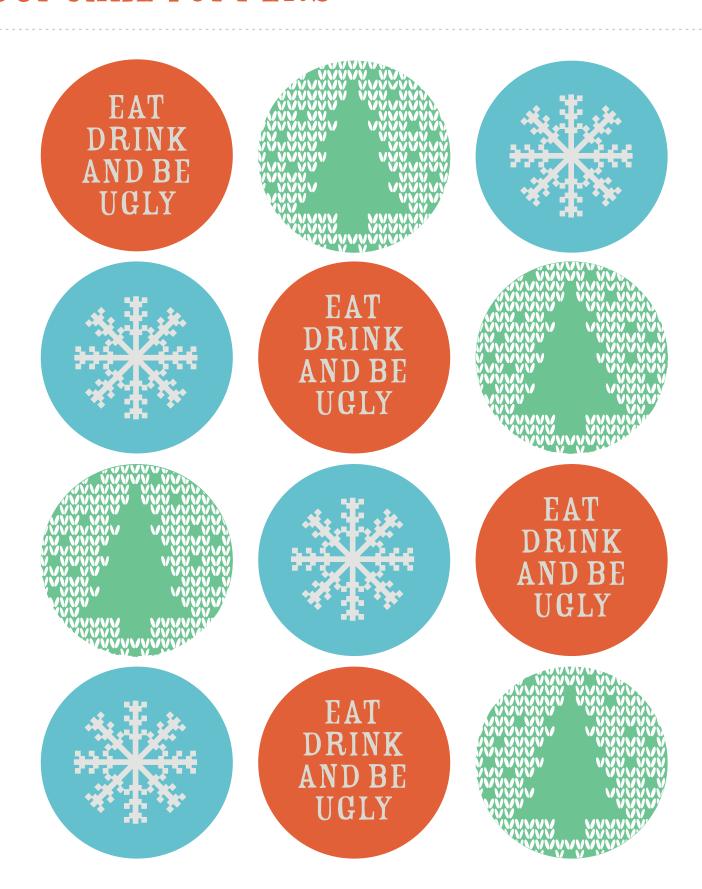

#### UGLY SWEATER CUPCAKE TOPPERS

#### DIRECTIONS

- 1. PRINT ON CARDSTOCK PAPER
- 2. CUT WITH SCISSORS OR 2" HOLE PUNCH
- 3. TAPE TOPPERS TO TOOTHPICKS
- 4. STICK IN CUPCAKES AND ENJOY!

**SHEKNOWS** 